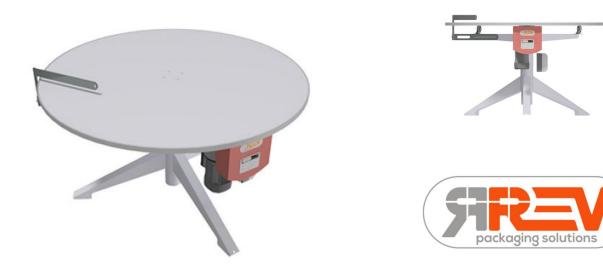

Structurally very simple machine made of painted steel with wooden chipboard covered with edging made of aluminum all along, to eliminate sharp edges. The frame is made of two removable parts in order to adjust the height as desired and in a practical way.

## Details:

- Diameter of working surface 1300 mm
  Washable circular surface with cover
- Absolute silence
- Quick adjustment of surface height from ground
- Extremely easy to use

## Optionals:

- · Circular surface with diameter on request
- Electronic speed regulator
  Rotating round guide H25

**REV Packaging Solutions s.r.l.** 47522 Cesena (FC) Italy - Via F. Parri n° 745 Tel: +39 (0) 547 384 435 Fax: +39 (0) 547 635 395 www.revsrl.com - info@revsrl.com